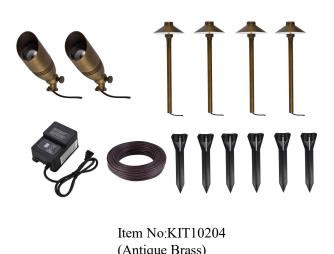

## Landscape collection

Landscape Set 2Spot 4Path 6Spike 1Tran & Wire

(Antique Brass)

Wire Length

100 '

The Collection is composed of Spot light, Path